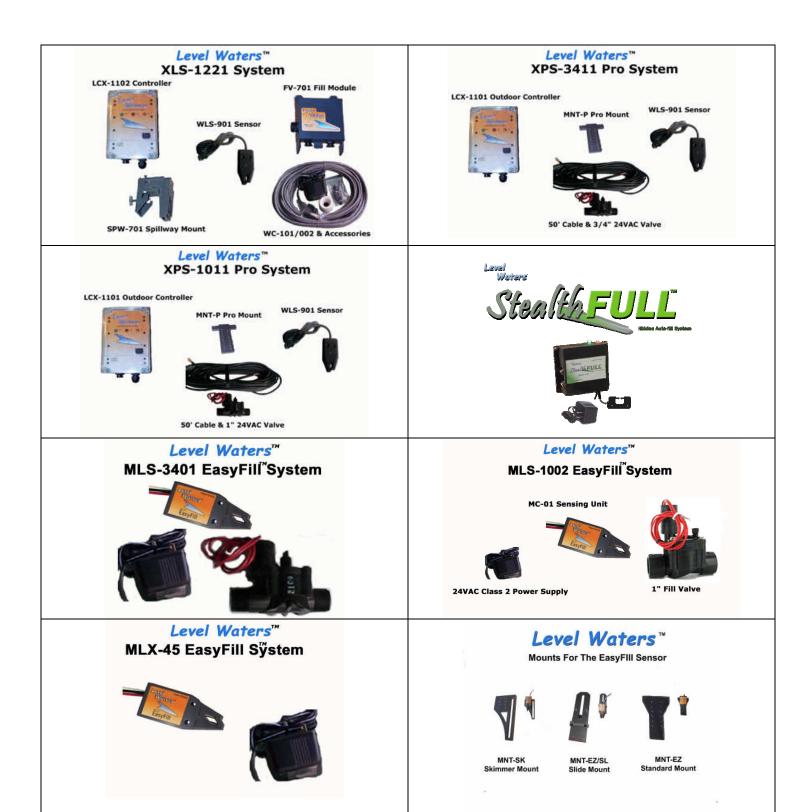

## Precise Powerful Practical

The Modern Filling Solution

systems use a **patent-pending** sensing method that uses **no moving parts**. Systems come in 3 categories: Pro, Stealthy and Economy.

Pro Systems (XLS & XPS Models) are available in two main configurations: Plumb, Plug & Play™ and Pro-Install. Pro-Install systems require a basic knowledge of wiring and

| Model     | Fill Volume         | Configuration       | Control<br>Colors |
|-----------|---------------------|---------------------|-------------------|
| XLS -1221 | 8 Gallons Per Min.  | Plumb, Plug & Play™ | Beige             |
| XPS-3411  | 15 Gallons Per Min. | Pro-Install         | Beige             |
| XPS-1011  | 30 Gallons Per Min. | Pro-Install         | Beige             |

The **EasyFill™** economy autofill provides basic reliable filling and comes in 4 configurations. The MC-01 Sensing Unit is the heart of all systems and may be purchased as a stand-alone unit requiring

| Model    | Fill Volume          | Configuration    | SensorColors |
|----------|----------------------|------------------|--------------|
| MC-01    | Based on valve added | US Miniature     | Gray         |
| MLX-45   | Based on valve added | US Miniature     | Gray         |
| MLS-3401 | 15 Gallons Per Min.  | US Miniature     | Gray         |
| MLS-1002 | 30 Gallons Per Min.  | US Miniature     | Gray         |
| MLS-34EU | 15 Gallons Per Min.  | Europe Miniature | Gray         |

the addition of a power transformer and valve. The MLX-45 adds a 450ma power wall unit allowing you to add the valve of your choice. The MLS-3401 is a complete system and adds a ¾" 15gpm valve with the MC-01 and power unit. The MLS-1002 includes a 1" valve for larger ponds and water features.

SteaftaFULL™ Specifically designed for fountains and features which require that the

| Model   | Fill Volume          | Configuration      | Colors |
|---------|----------------------|--------------------|--------|
| SCU-151 | Based on valve added | Integrated Control | Gray   |

sensor be hidden. Provides an almost hidden sensor and incorporates a failsafe that limits the fill in the event of a malfunction. It provides led indicators for power, alarm and fill events.

Manufactured by: Aquility Systems,Inc. 6949 SW 21st Ln. Gainesville, FL 32607 (352) 332-1549

## **System Packages**

Manufactured by: Aquility Systems, Inc. 6949 SW 21st Ln. Gainesville, FL 32607 (352) 332-1549